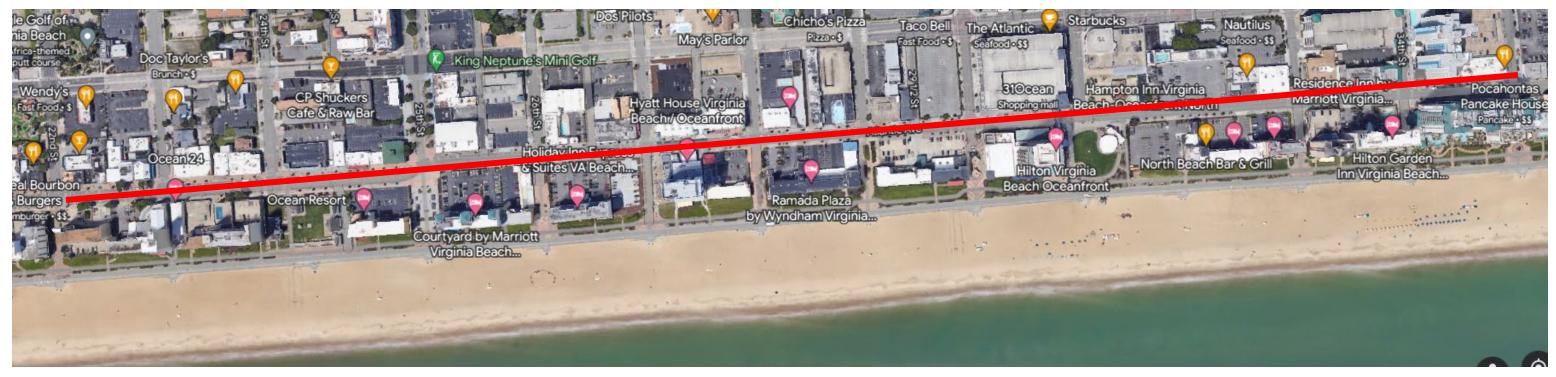

#### Street 25-35

| Street                                                                                                                                                                                                                                         | From                    | То                      | Side of Road | Road Closure | Opened By |  |
|------------------------------------------------------------------------------------------------------------------------------------------------------------------------------------------------------------------------------------------------|-------------------------|-------------------------|--------------|--------------|-----------|--|
| Pacific Avenue                                                                                                                                                                                                                                 | 25 <sup>th</sup> Street | 35 <sup>th</sup> Street | Whole Road   | 5:00 AM      | 9:00 AM   |  |
| * Northbound Pacific Avenue traffic will be detoured at 25 <sup>th</sup> Street until 11:30 AM<br>* Southbound Pacific Avenue traffic will be detoured at 35 <sup>th</sup> Street until 9:00 AM and then 32 <sup>nd</sup> Street until 1:00 PM |                         |                         |              |              |           |  |
| Atlantic Avenue                                                                                                                                                                                                                                | 25 <sup>th</sup> Street | 35 <sup>th</sup> Street | Whole Road   | 5:00 AM      | 1:00 PM   |  |