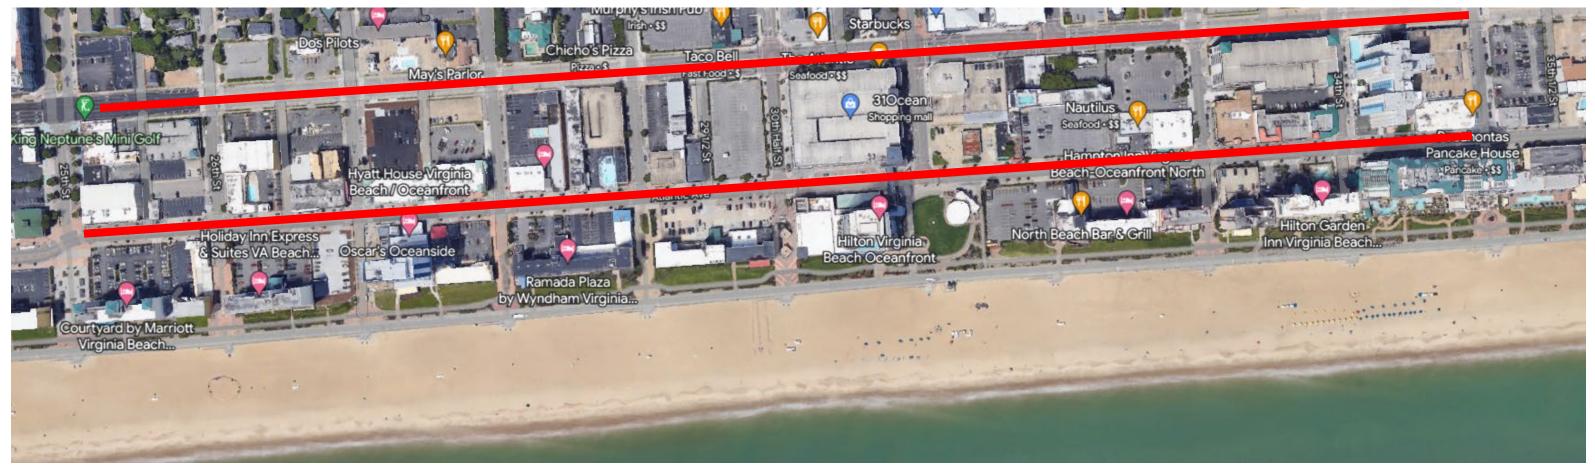

# Sunday 22-35

| Street          | From                    | То                      | Side of<br>Road | Road<br>Closure | Opened<br>by |
|-----------------|-------------------------|-------------------------|-----------------|-----------------|--------------|
| Atlantic Avenue | 35 <sup>th</sup> Street | 22 <sup>nd</sup> Street | Whole Road      | 6:30 AM         | 3:30 PM      |