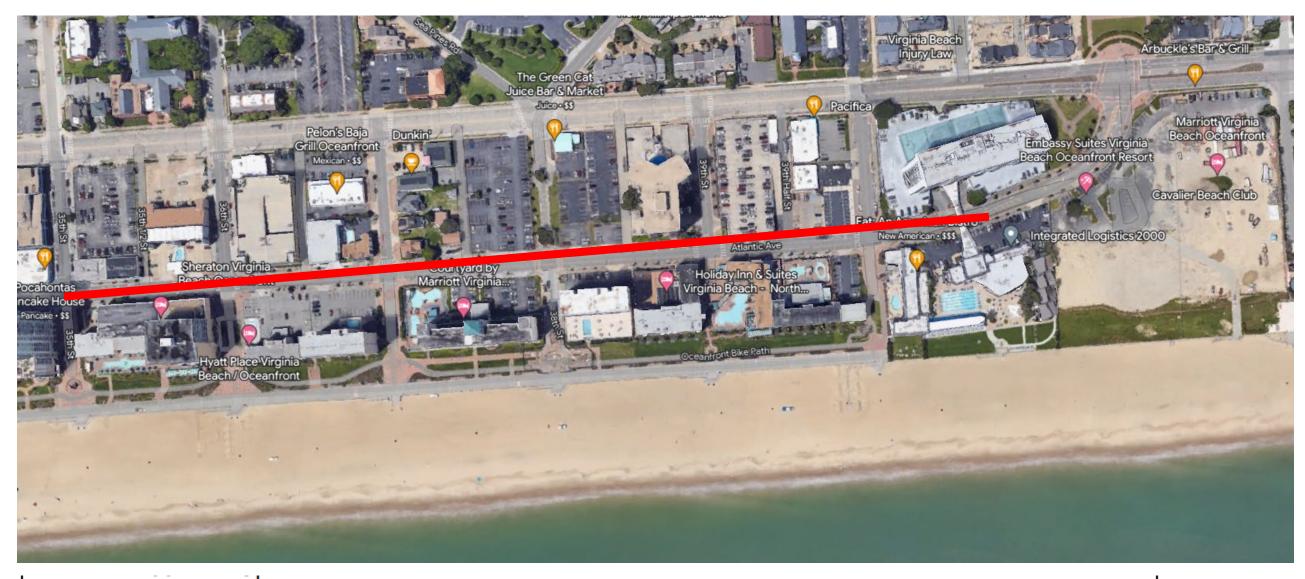

## Street 35-38

| Street          | From                    | То                      | Side of Road | Road Closure | Opened By |
|-----------------|-------------------------|-------------------------|--------------|--------------|-----------|
| Atlantic Avenue | 35 <sup>th</sup> Street | 38 <sup>th</sup> Street | Whole Road   | 7:00 AM      | 12:30 PM  |