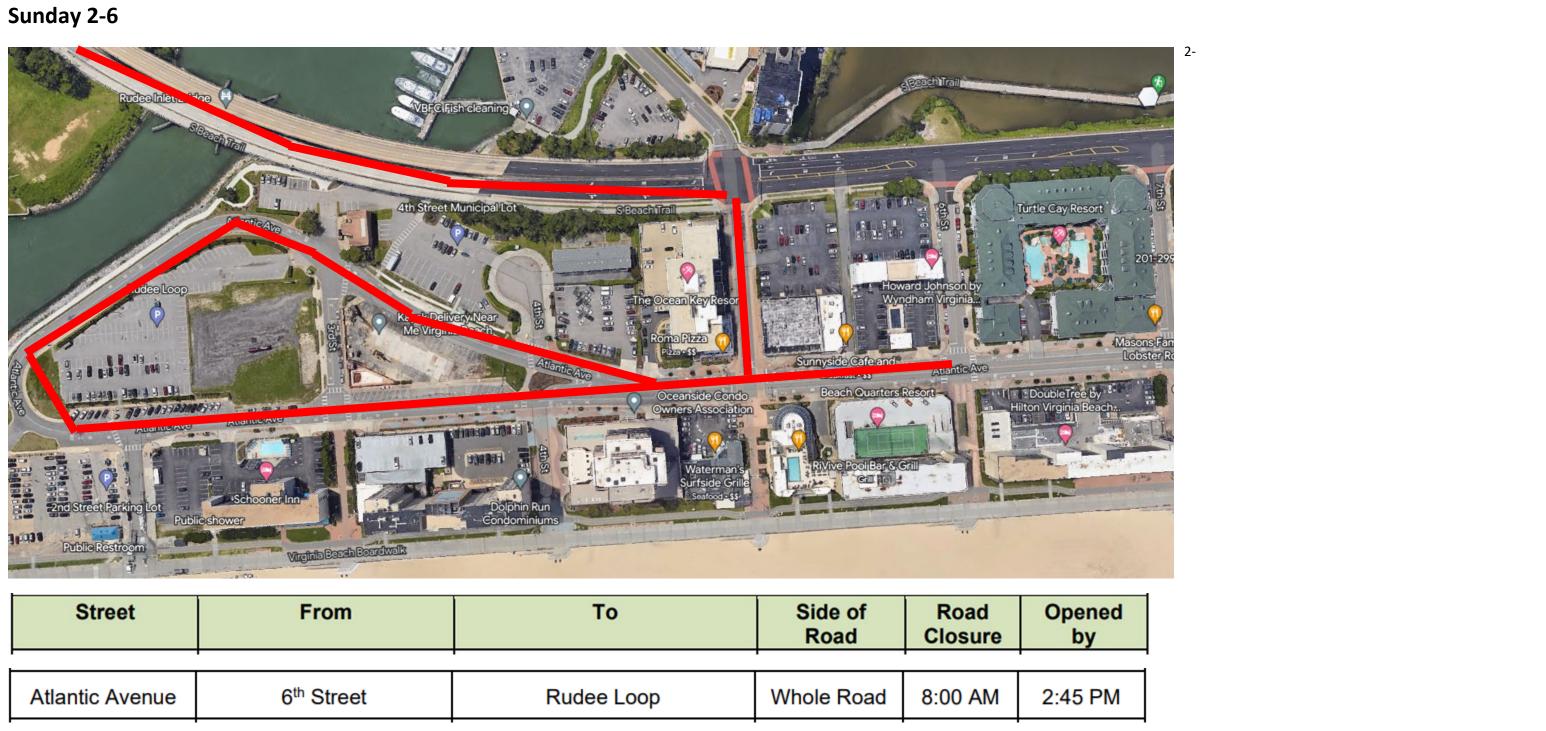

\*Atlantic Avenue from 22nd Street to 6th Street will remain open for the duration of the event

| Street          | From                   | То         | Side of<br>Road | Road<br>Closure | Opened<br>by |
|-----------------|------------------------|------------|-----------------|-----------------|--------------|
|                 |                        |            |                 |                 |              |
| Atlantic Avenue | 6 <sup>th</sup> Street | Rudee Loop | Whole Road      | 8:00 AM         | 2:45 PM      |