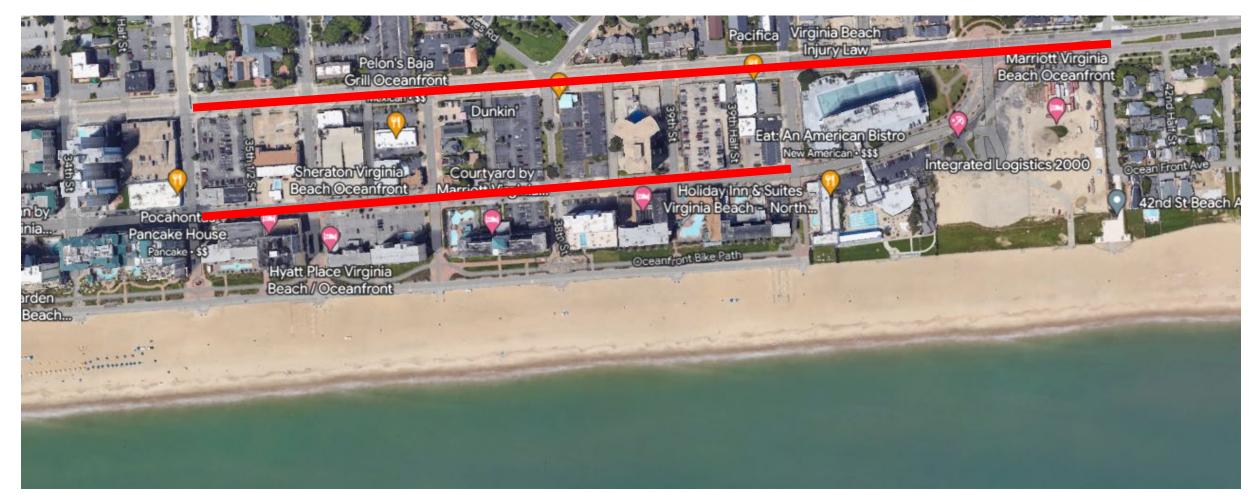

## Street 35-38

| Street          | From                    | То                      | Side of Road | Road Closure | Opened By |
|-----------------|-------------------------|-------------------------|--------------|--------------|-----------|
| Atlantic Avenue | 35 <sup>th</sup> Street | 38 <sup>th</sup> Street | Whole Road   | 7:00 AM      | 12:30 PM  |